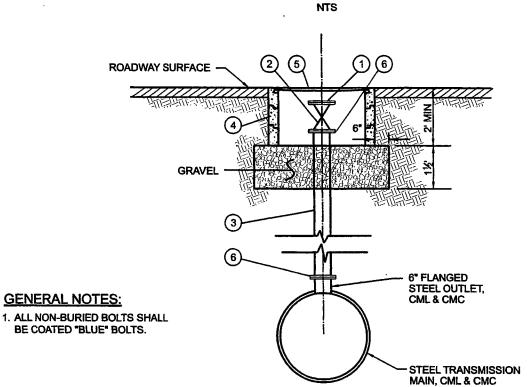

### **PUMP WELL** STYLE A

## NOTE: 36" I D OPENING -MANHOLE FRAME AND **COVER TRAFFIC RATED** 18 3/2" DRILLED VENT HOLES 4-REQUIRED EQUALLY SPACED — **CONFIRM MARKING** AND LOCATION WITH LACKWID WATER LIFTING T SLOT

MANHOLE COVER DETAIL

#### MATERIAL LIST

| 1 | 6" BLIND FLANGE, STEEL, AWWA CL D                        |  |
|---|----------------------------------------------------------|--|
| 2 | 6" GATE VALVE, FLANGED, 200 PSI MIN WWP, WITH HAND WHEEL |  |
| 3 | 6" STEEL PIPE SPOOL, 10 GA, CML & CMC                    |  |
| 4 | 36" ID PRECAST CONCRETE GRADE RINGS                      |  |
| 5 | 36" DIA CAST IRON MANHOLE FRAME AND COVER PER DETAIL     |  |
| 6 | 6" STEEL SLIP-ON WELDING FLANGE, AWWA CL D               |  |

# LOS ANGELES COUNTY WATERWORKS DISTRICTS

**PUMP WELL DETAIL** 

DEPARTMENT OF PUBLIC WORKS

W-53

STANDARD PLAN

**APPROVED** 

**STYLE A** 

ASSISTANT DEPUTY DIRECTOR

## **GENERAL NOTES:**

1. ALL NON-BURIED BOLTS SHALL BE COATED "BLUE" BOLTS.