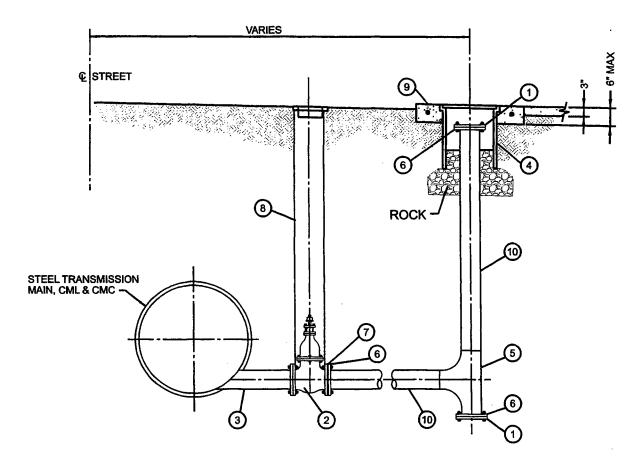

# PUMP WELL STYLE B

## STYLE B

# PUMP WELL DETAIL NTS

## **MATERIAL LIST**

| 1  | 8" BLIND FLANGE, STEEL, AWWA CL D                                             |
|----|-------------------------------------------------------------------------------|
| 2  | 8" GATE VALVE, RW, FLANGED, 200 PSI MIN WWP, NRS, FLG CL 125, 2" STD AWWA NUT |
| 3  | 8" STEEL NOZZLE, FLANGED, AWWA CL D, 0.25" THICKNESS MIN, CML & CMC           |
| 4  | POLYMER METER BOX WITH COVER, NOMINAL INSIDE DIMENSION 13"W x 24"L x 12"D     |
| 5  | 8" WELD TEE, STD STL, CML & CMC                                               |
| 6  | 8" STEEL SLIP-ON WELDING FLANGE, AWWA CL D                                    |
| 7  | INSULATING GASKET                                                             |
| 8  | ADJUSTABLE VALVE BOX PER STD PLAN W-15                                        |
| 9  | 3' LONG x 3' WIDE x 3" DEEP CONCRETE PAD W/ 2-#4 EW                           |
| 10 | 8" STEEL PIPE SPOOL, 10 GA, CML & CMC                                         |

## **GENERAL NOTES:**

1. ALL NON-BURIED BOLTS SHALL BE COATED "BLUE" BOLTS.